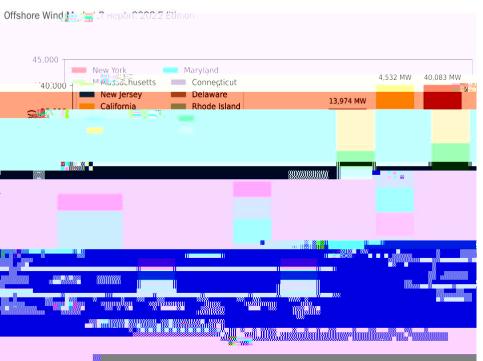

## American wind market trends

### American wind market trends

#### Various forecasts of wind energy market growth remains positive.