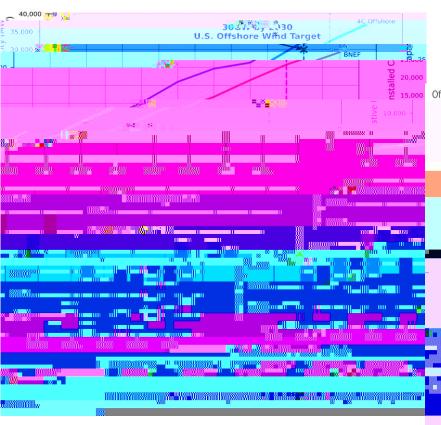

## American wind market trends

### American wind market trends

#### Various forecasts of wind energy market growth remains positive.