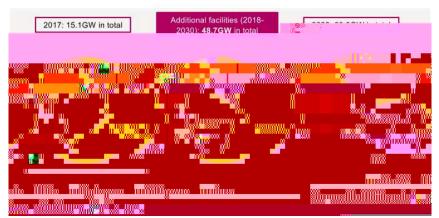

### South Korea's offshore wind market

16.5 GWnewachition before 2030 include 12 GWoffshare

Until 2021, Karea currently has 87 offshare wind farmprojects under construction or approved, and five have generated electricity

Became top 5 in the world for Offshare Wind Power by 2030