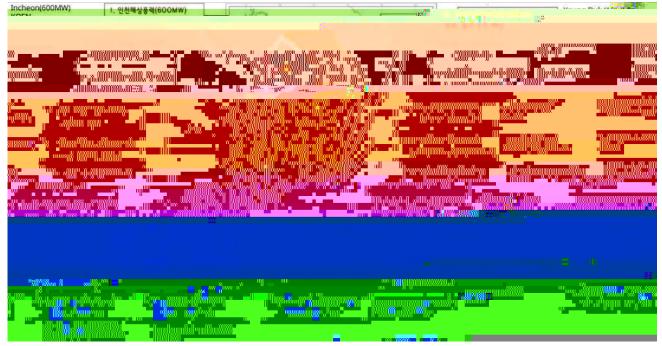

### South Korea's offshore wind market

16.5 GWnewachition before 2030 include 12 GWoffshare

Until 2021, Karea currently has 87 offshare wind farmprojects under construction or approved, and five have generated electricity