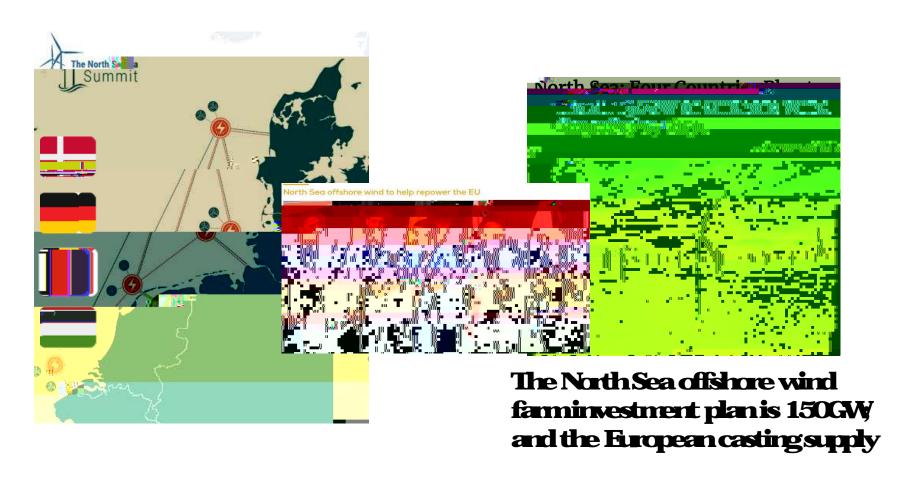

#### EU wind market trends

The Russian Ukrainian war catalyzed the EU to get rid of its dependence on Russia for energy and accelerated the development of new energy sources.

European demand for large offshore wind castings has to rely on Asian suppliers