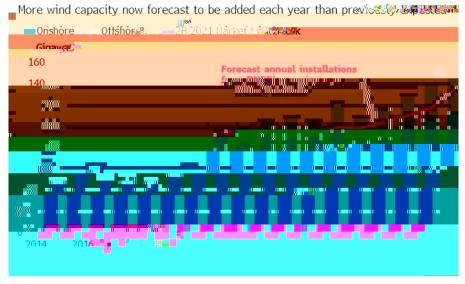

### Global wind market trends

#### Storming Ahead

### The global wind energy market demand greatly exceeds expectations and the increase is amazing

#### **Explosive Growth**